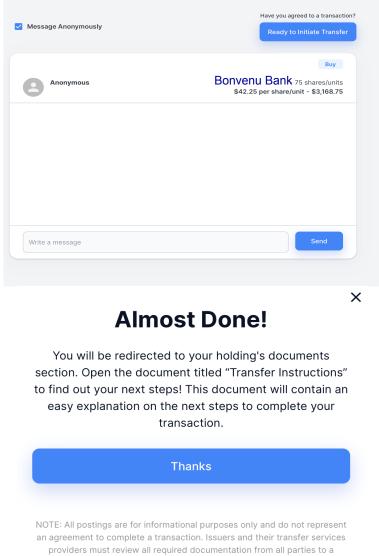

Click "Make Inquiry" to send a message to the shareholder

who created the post. You can send a message anonymously or

## with your contact information.

| urrent Posts  |              |                     |                   |                     |              |
|---------------|--------------|---------------------|-------------------|---------------------|--------------|
| Buy Anon.     | Shares/Units | Cost Per Share/unit | Total Sale Price  | Expires             |              |
| Pete Scully   | <b>200</b>   | <b>\$41.50</b>      | <b>\$8,300.00</b> | Jun 11, 2023        |              |
| Sell Anon.    | Shares/Units | Cost Per Share/unit | Total Sale Price  | Expires             |              |
| Pete Scully   | <b>150</b>   | <b>\$45.75</b>      | <b>\$6,862.50</b> | Jun 11, 2023        |              |
| Buy Anon.     | Shares/Units | Cost Per Share/unit | Total Sale Price  | Expires             | Make Inquiry |
| Mary Investor | 75           | <b>\$42.25</b>      | \$3,168.75        | <b>Jun 11, 2023</b> |              |

If you and another shareholder want to start the transfer process, they click the "Ready to Initiate Transfer" tab.

transaction before a transaction can be approved and completed.

You will see instructions in the document tab. If you want to