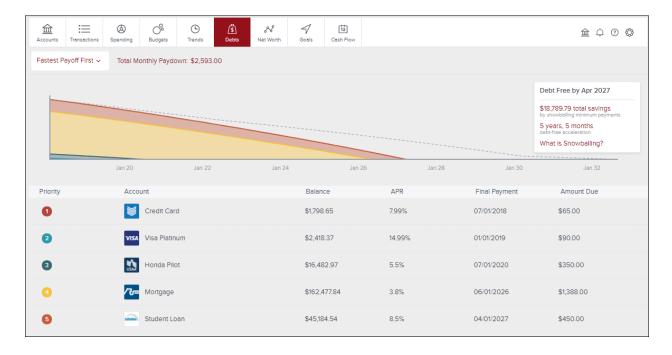

## Overview

- Debts automatically pulls in all your liability accounts.
- Select the "Fastest Payoff" dropdown to change the payoff method to see how various payoff methods will affect your debt timeline. Your choice here also controls the Priority order in the list.
- Select "Total Monthly Paydown" to add money to your monthly payment to get you out of debt faster.
- Each color in the chart corresponds with the number color in the list.
- Select a debt in the list to edit it.