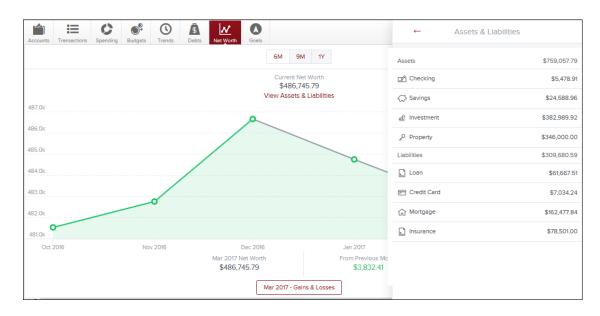

## **Assets and Liabilities**

• Select "View Assets & Liabilities" to view net worth details organized by type.