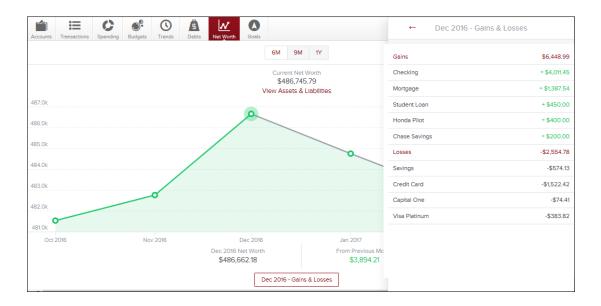

## **Gains and Losses**

- Selecting a specific dot on the graph and then the Gains & Losses box at the bottom will display the gains and losses for that month.
- Select an account to see transactions.