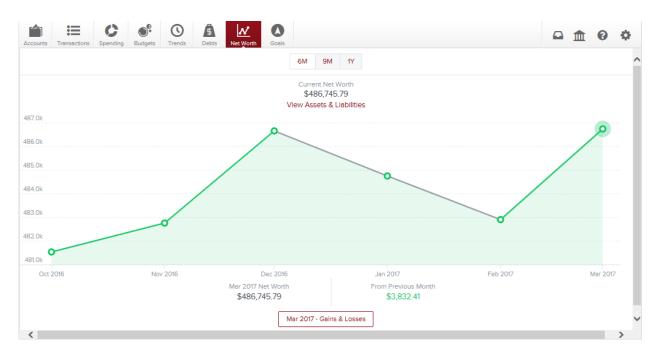

## Overview

- Net Worth tracks the net sum of all your assets and liabilities over the past year.
- The dots on the graph represent your net worth for each month; the lines on the graph represent the change in your net worth from month to month.
- Select a date option to change the selected range.

## **Gains and Losses**

- Selecting a specific dot on the graph and then the Gains & Losses box at the bottom will display the gains and losses for that month.
- Select an account to see transactions.