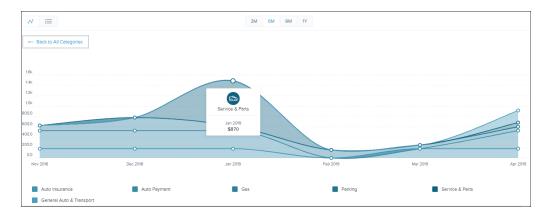

## **Trends Detail**

- See subcategory spending.
- Select a circle to view transactions for that month.