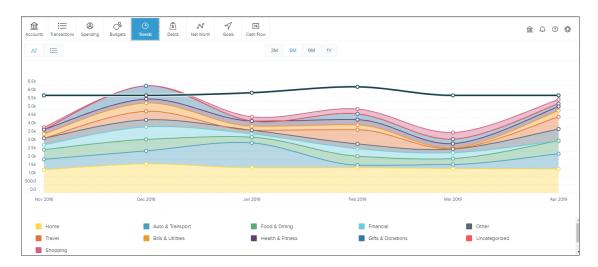

## Overview

- Chart colors correspond with the category colors in the spending wheel.
- Change to List view by selecting icon at upper left.
- Hover over a color to see the exact amounts spent month to month.
- Select a circle to view transactions for that month.
- Select a color to see subcategory spending.